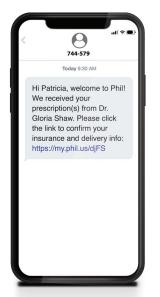

## STEP 1

Send the Rx to PhilRx and let the patient know to expect a text from 744-579

#### PHILRX FOR PATIENT CONVENIENCE

Once IYUZEH is prescribed through PhilRx, your patients will receive a link via short text code **744-579** to complete their enrollment and will be guided through the complete program process. There are no paper forms for patients to complete.